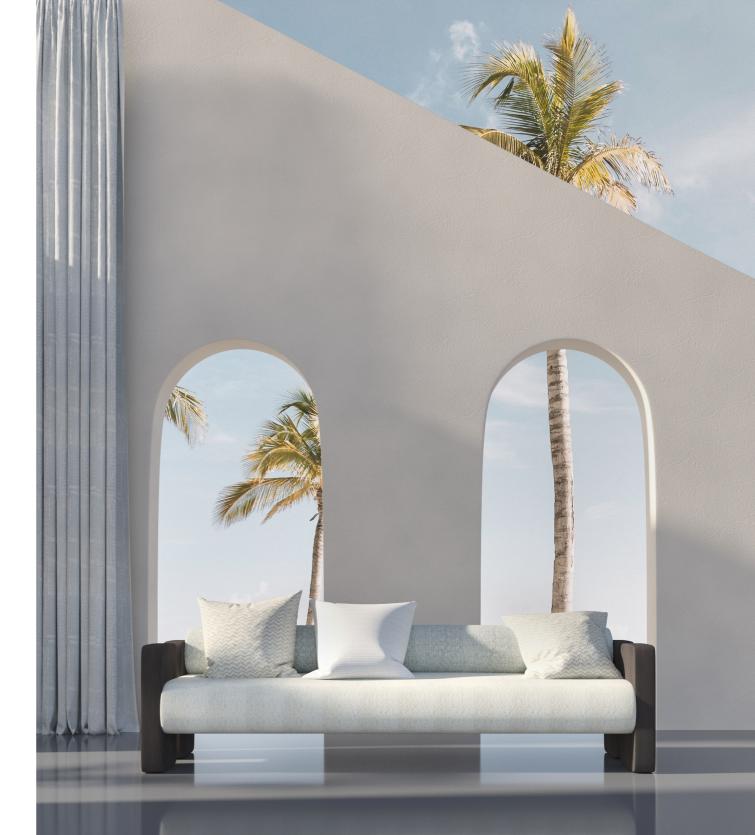

**Fabrics** sofa: Spugna 170-80, Onda 170, Panama 79 curtains: Hortus 80

**Fabrics sofa:** Marna 10, Kolymbetra 80, Falesia 20 **curtains:** Hortus 20

Kolymbetra is the first ever **embroidered** indoor-outdoor chenille. Inspired by traditional Sicilian embroidery. Easy-care.