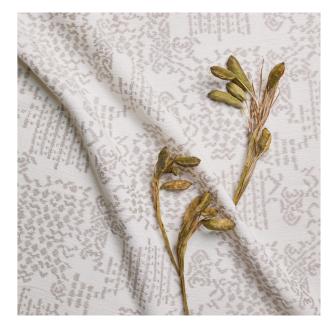

**Fabrics** sofa: Spugna 170-80, Onda 170, Panama 79 curtains: Hortus 80

**Fabrics sofa:** Marna 10, Kolymbetra 80, Falesia 20 **curtains:** Hortus 20

Kolymbetra is the first ever **embroidered** indoor-outdoor chenille. Inspired by traditional Sicilian embroidery. Easy-care.

Manufactured in Italy from premium Italian solution-dyed acrylic yarns, Levante features a collection of indoor-outdoor fabrics with a natural and sophisticated Mediterranean look and the softest of hands. Its palette is elegant and versatile, ranging from White to Beige, from Blue to Gray.