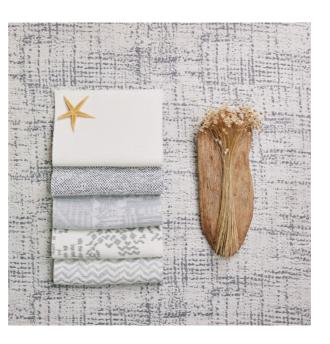

**Fabrics** sofa: Spugna 170-80, Onda 170, Panama 79 curtains: Hortus 80

**Fabrics sofa:** Marna 10, Kolymbetra 80, Falesia 20 **curtains:** Hortus 20

Kolymbetra is the first ever **embroidered** indoor-outdoor chenille. Inspired by traditional Sicilian embroidery. Easy-care.

Manufactured in Italy from premium Italian solution-dyed acrylic yarns, Levante features a collection of indoor-outdoor fabrics with a natural and sophisticated Mediterranean look and the softest of hands. Its palette is elegant and versatile, ranging from White to Beige, from Blue to Gray.