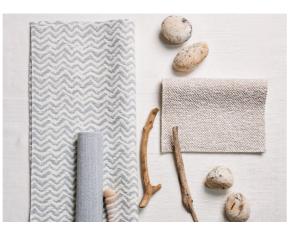

**Fabrics** sofa: Spugna 170-80, Onda 170, Panama 79 curtains: Hortus 80

**Fabrics sofa:** Marna 10, Kolymbetra 80, Falesia 20 **curtains:** Hortus 20

Kolymbetra is the first ever **embroidered** indoor-outdoor chenille. Inspired by traditional Sicilian embroidery. Easy-care.

Manufactured in Italy from premium Italian solution-dyed acrylic yarns, Levante features a collection of indoor-outdoor fabrics with a natural and sophisticated Mediterranean look and the softest of hands. Its palette is elegant and versatile, ranging from White to Beige, from Blue to Gray.