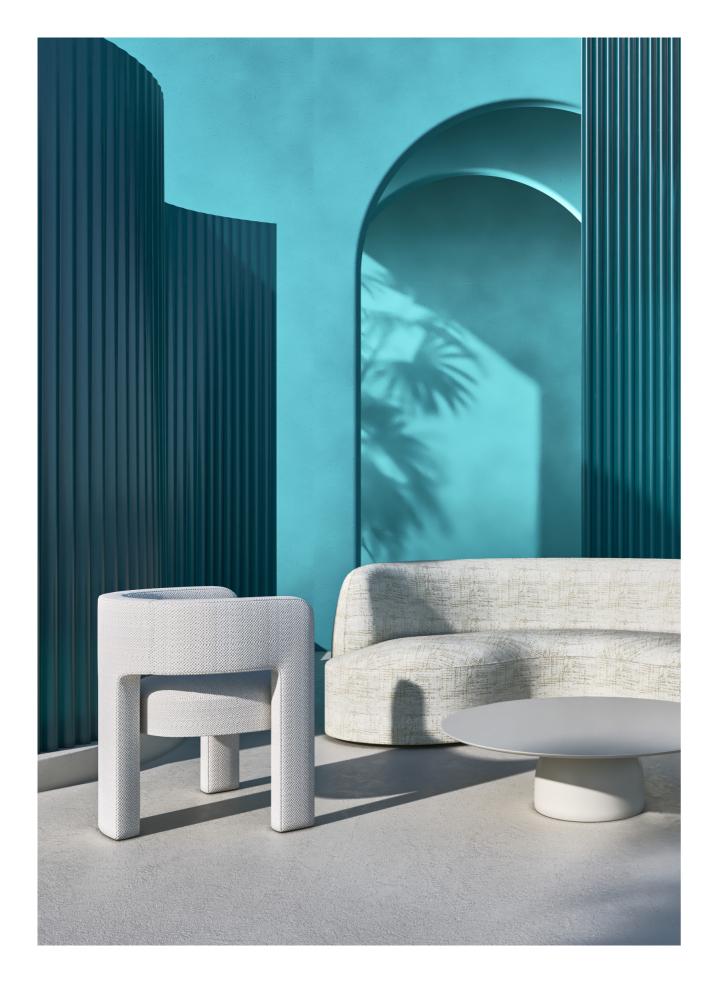

**Fabrics** sofa: Spugna 170-80, Onda 170, Panama 79 curtains: Hortus 80

**Fabrics sofa:** Marna 10, Kolymbetra 80, Falesia 20 **curtains:** Hortus 20

Kolymbetra is the first ever **embroidered** indoor-outdoor chenille. Inspired by traditional Sicilian embroidery. Easy-care.